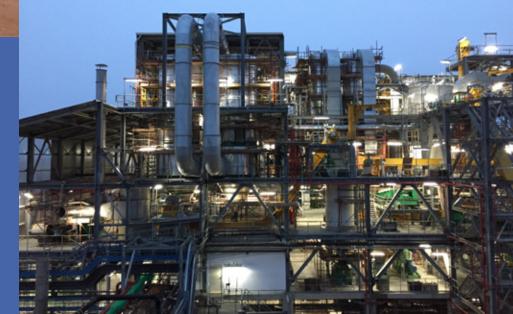

## Hot insulation

Using mineral wool glass wool or ceramic fibre As well as related metal insulation work this kind of insulation used in

1 - Pipelines

2 - boilers

3 - blast furnace & others

# **Cold** insulation

Using polyurethane foam either by spraying or pouring as well as related metal insulation work

1 - Gas Pipeline

2 – ammonia Pipeline

3 - refrigerators

Pipe wrapping and lining:

The wrapping pipeline corrosion protection systems worldwide, Polyken is there with the most advanced anti-corrosion pipeline coating for the oil, gas, water and coal slurry industries.