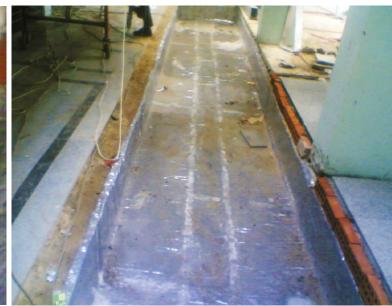

# **Cold** insulation

Using polyurethane foam either by spraying or pouring as well as related metal insulation work

1 - Gas Pipeline

2 – ammonia Pipeline

3 - refrigerators

Pipe wrapping and lining:

The wrapping pipeline corrosion protection systems worldwide, Polyken is there with the most advanced anti-corrosion pipeline coating for the oil, gas, water and coal slurry industries.