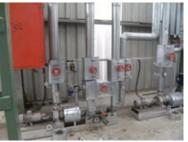

# **Cold** insulation

Using polyurethane foam either by spraying or pouring as well as related metal insulation work

1 - Gas Pipeline

2 – ammonia Pipeline

3 - refrigerators

Pipe wrapping and lining:

The wrapping pipeline corrosion protection systems worldwide, Polyken is there with the most advanced anti-corrosion pipeline coating for the oil, gas, water and coal slurry industries.