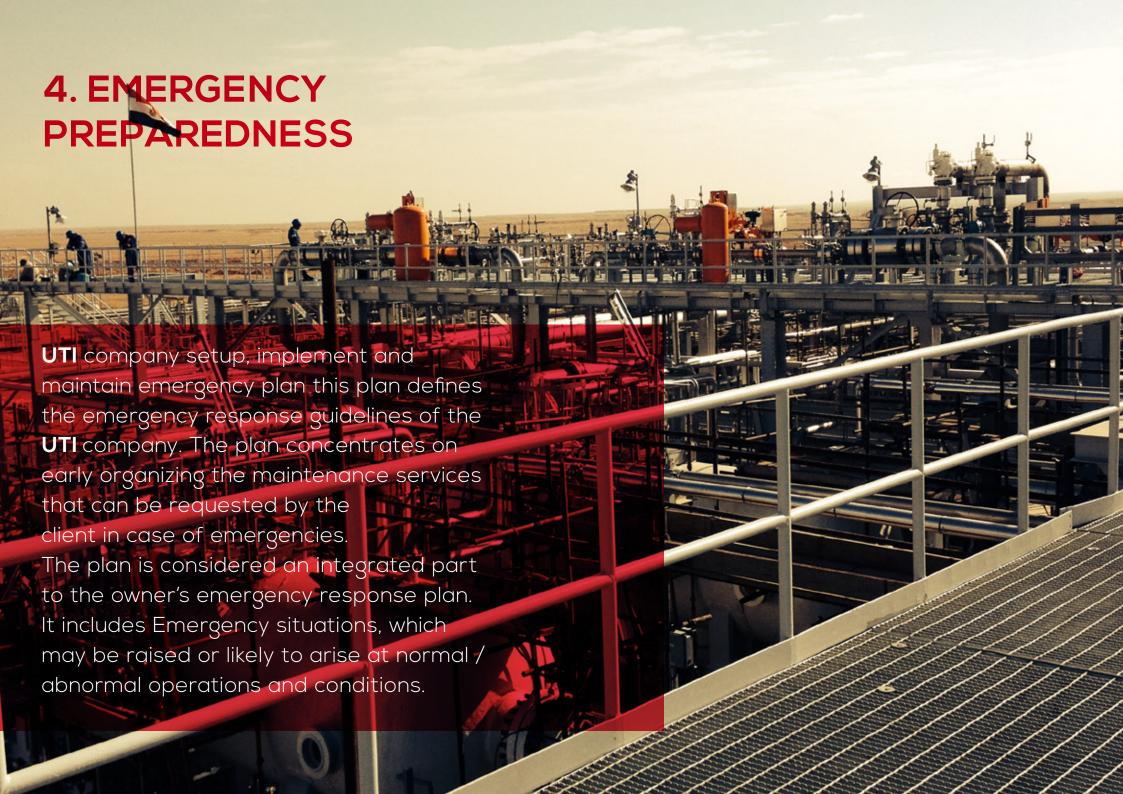

# The main purpose for the emergency plan is

- 1. To prescribe sufficient and consistent insulation preparedness to deal with all expected types of emergencies.
- 2. Is to provide the emergency, involving with well trained insulation personnel supported by the right resources, aided by efficient communications, backed by an alert administration to be able to cover the requirements for controlling the emergency case.
- 3. To get the insulation team familiar with the client emergency alarm facilities.
- 4. To ensure that the insulation manpower will be assembled in safe places.
- 5. To enhance the insulation emergency controls in order to prevent escalation of the emergency cases.
- 6. To restore normal insulation activities as soon as possible after all clear is announced.