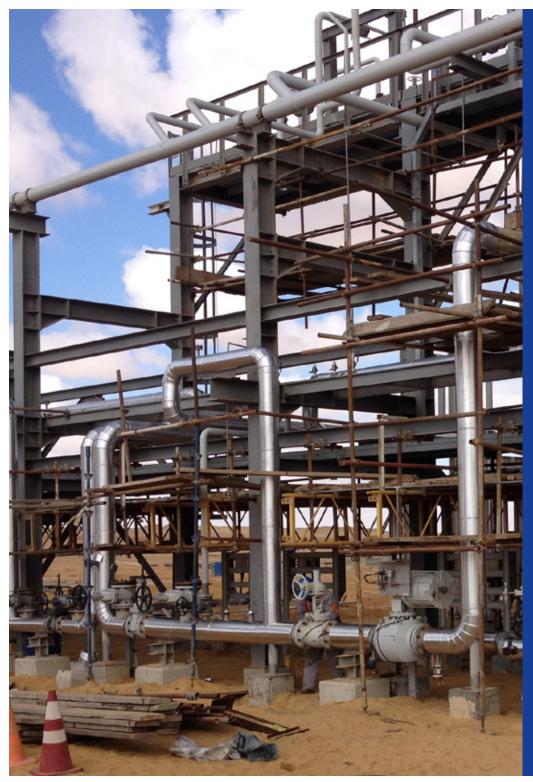

## Hot insulation

Using mineral wool glass wool or ceramic fibre As well as related metal insulation work this kind of insulation used in

1 - Pipelines

2 - boilers

3 - blast furnace & others

# **Cold** insulation

Using polyurethane foam either by spraying or pouring as well as related metal insulation work

1 - Gas Pipeline

2 – ammonia Pipeline

3 - refrigerators

Pipe wrapping and lining:

The wrapping pipeline corrosion protection systems worldwide, Polyken is there with the most advanced anti-corrosion pipeline coating for the oil, gas, water and coal slurry industries.