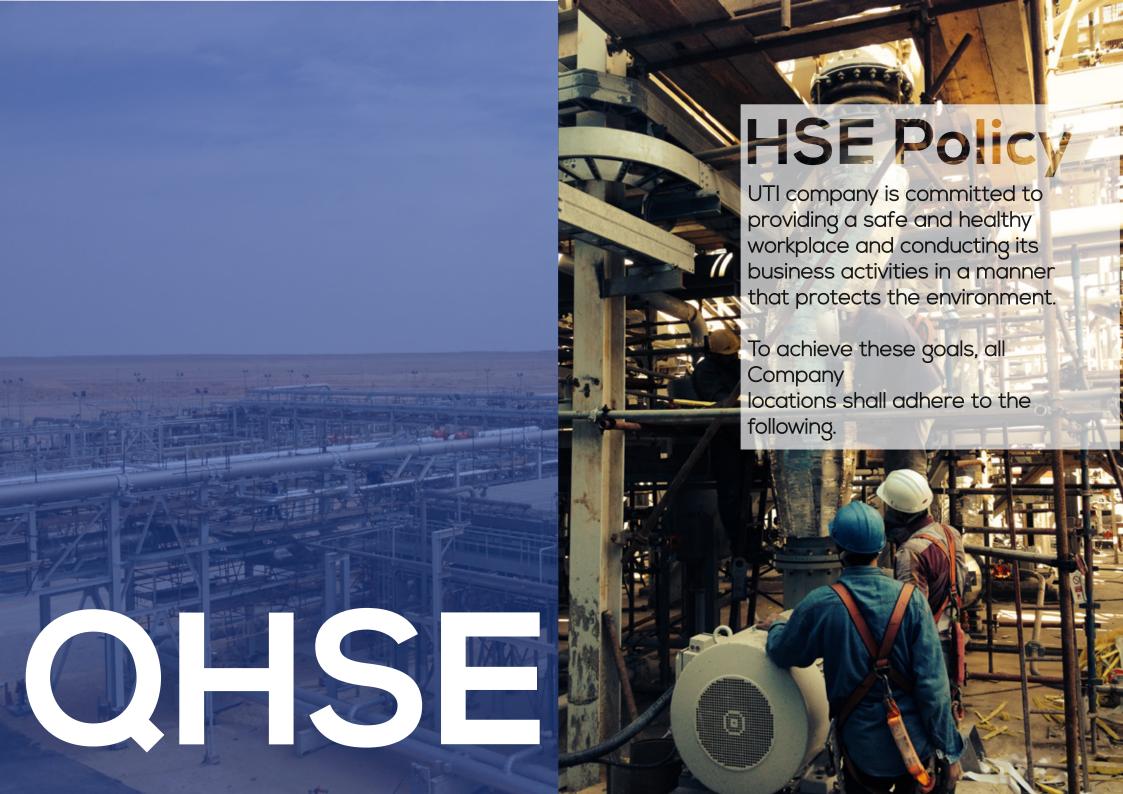

- 1. Identification and evaluation of all HSE hazards or aspects and the management of those risks to reduce their impacts to acceptable levels.
- 2. Compliance with all applicable HSE legislation.
- 3. Prevention of incidents, injuries, and pollution.
- 4. Intolerance of the conditions and behaviors that contribute to incidents and injuries.
- 5. Promote the company health practice
- 6. Maintain high level of awareness
- 7. Reduction of waste and conservation of resources.
- 8. Recording and communicating HSE performance throughout the organization.
- 9. Continual improvement of HSE performance
- 10. Maintain optimum emergency preparedness standards