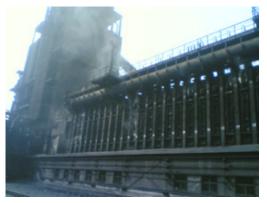

## Hot insulation

Using mineral wool glass wool or ceramic fibre As well as related metal insulation work this kind of insulation used in

1 - Pipelines

2 - boilers

3 - blast furnace & others