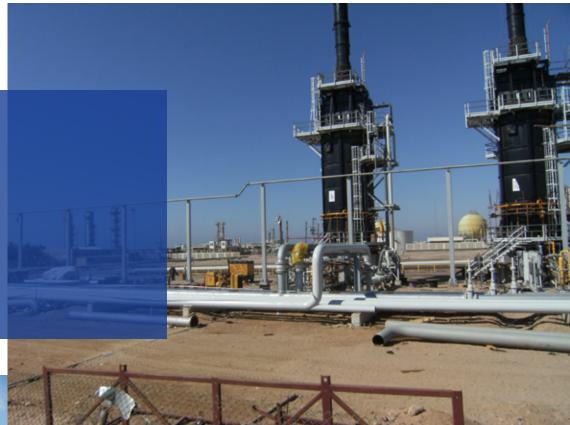

## Hot insulation

Using mineral wool glass wool or ceramic fibre As well as related metal insulation work this kind of insulation used in

1 - Pipelines

2 - boilers

3 - blast furnace & others

**Project Name:** Hydra GAS DEVELOPMENT

PROJECT

Client: Khalda petroleum co

**Engineering:** GENESIS

Mechanical contractors: Petrojet

**Scope:** Hot Insulation for piping with heat

tracing

& personal protection