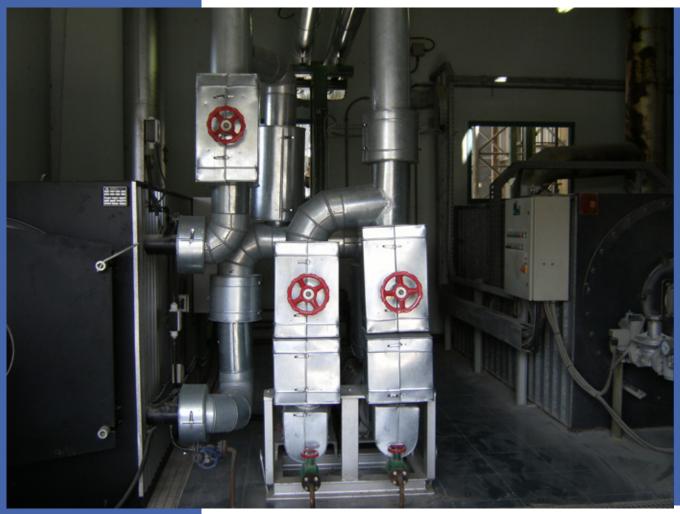

## Hot insulation

Using mineral wool glass wool or ceramic fibre As well as related metal insulation work this kind of insulation used in

1 - Pipelines

2 - boilers

3 - blast furnace & others

# **Cold** insulation

Using polyurethane foam either by spraying or pouring as well as related metal insulation work

1 - Gas Pipeline

2 – ammonia Pipeline

3 - refrigerators

Pipe wrapping and lining:

The wrapping pipeline corrosion protection systems worldwide, Polyken is there with the most advanced anti-corrosion pipeline coating for the oil, gas, water and coal slurry industries.