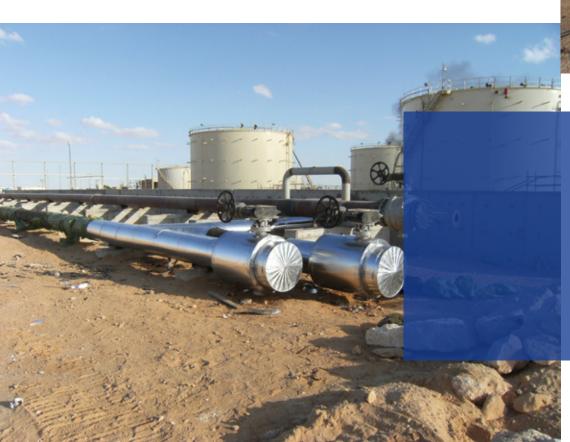

# **Cold** insulation

Using polyurethane foam either by spraying or pouring as well as related metal insulation work

1 - Gas Pipeline

2 – ammonia Pipeline

3 - refrigerators

Pipe wrapping and lining:

The wrapping pipeline corrosion protection systems worldwide, Polyken is there with the most advanced anti-corrosion pipeline coating for the oil, gas, water and coal slurry industries.

Quantity: 2000m2

**Project Name:** New Land Oil Train

**Client: PETROBEL** 

**Engineering:** Enppi /AGIP Italy **Mechanical contractors:** Petrojet

Scope: Equipment Thermal insulation

(Hot - personal)

Quantity: 18 Heat exchangers - 2 Three