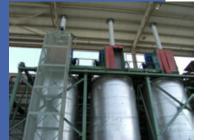

## Hot insulation

Using mineral wool glass wool or ceramic fibre As well as related metal insulation work this kind of insulation used in

1 - Pipelines

2 - boilers

3 - blast furnace & others