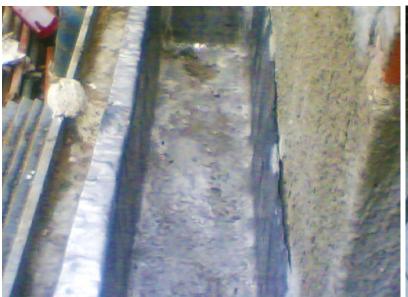

# **Cold** insulation

Using polyurethane foam either by spraying or pouring as well as related metal insulation work

1 - Gas Pipeline

2 – ammonia Pipeline

3 - refrigerators

Pipe wrapping and lining:

The wrapping pipeline corrosion protection systems worldwide, Polyken is there with the most advanced anti-corrosion pipeline coating for the oil, gas, water and coal slurry industries.