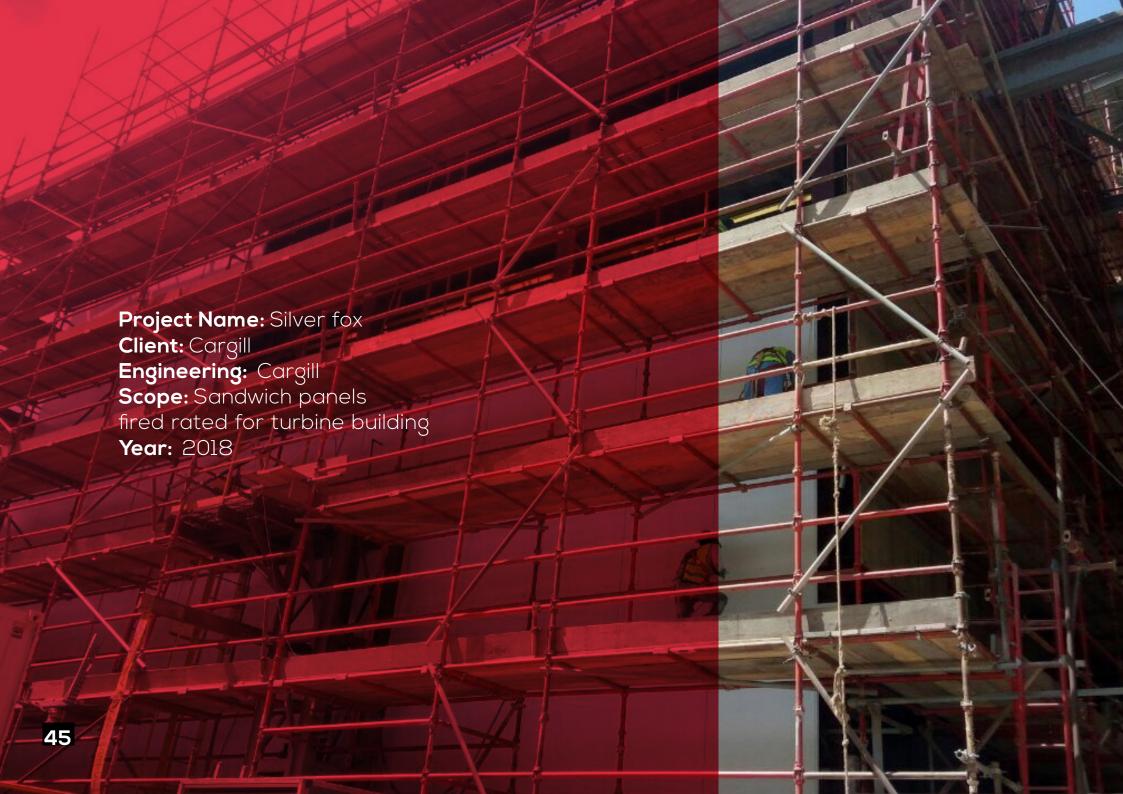

Mechanical contractors: UTI

**Scope:** ammonium nitrate fertilizer

insulation-steam line at coke battery

Quantity: 350 L.m steam line - nitrate

tower 1000 m2 - pipe line tie in 1000 L.m

**Year: 2008** 

Project Name: Cargill -silver fox

Client: callens vyncke NV Engineering: callens Emk

Mechanical contractors: UTI

Scope: Boiler thermal insulation &

Refractory **Year:** 2018

**Project Name:** Silver fox

Client: Cargill

**Engineering:** thyssenkrupp **Scope:** Acoustic insulation for