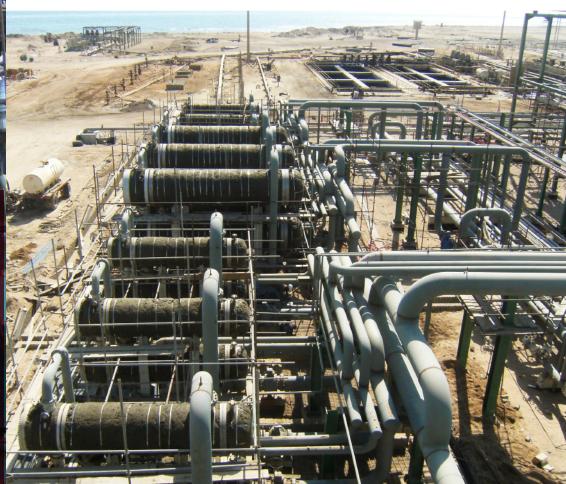

# **Cold** insulation

Using polyurethane foam either by spraying or pouring as well as related metal insulation work

1 - Gas Pipeline

2 – ammonia Pipeline

3 - refrigerators

Pipe wrapping and lining:

The wrapping pipeline corrosion protection systems worldwide, Polyken is there with the most advanced anti-corrosion pipeline coating for the oil, gas, water and coal slurry industries.