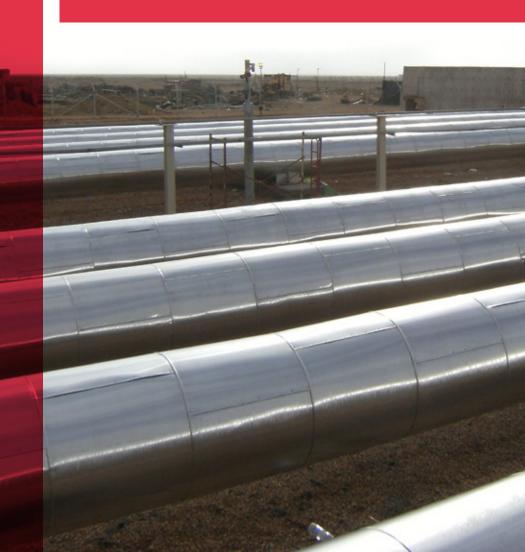

## Hot insulation

Using mineral wool glass wool or ceramic fibre As well as related metal insulation work this kind of insulation used in

1 - Pipelines

2 - boilers

3 - blast furnace & others

Project Name: new betrico pipe line

Client: petrobel

Engineering: Verga Eng. Italy

Mechanical contractors: petrojet

Scope: hot insulation for tie in

between onshore & offshore pipe line

Quantity: Year: 2011