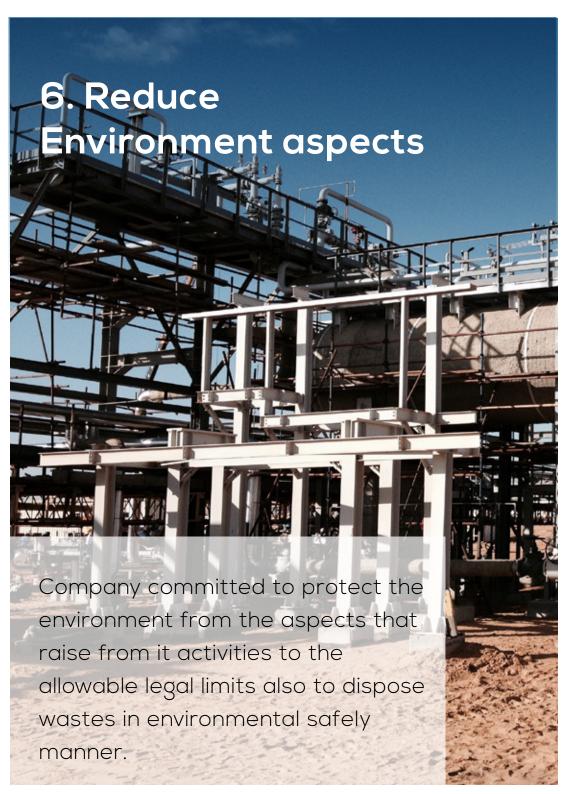

- 1. Identification and evaluation of all HSE hazards or aspects and the management of those risks to reduce their impacts to acceptable levels.
- 2. Compliance with all applicable HSE legislation.
- 3. Prevention of incidents, injuries, and pollution.
- 4. Intolerance of the conditions and behaviors that contribute to incidents and injuries.
- 5. Promote the company health practice
- 6. Maintain high level of awareness
- 7. Reduction of waste and conservation of resources.
- 8. Recording and communicating HSE performance throughout the organization.
- 9. Continual improvement of HSE performance
- 10. Maintain optimum emergency preparedness standards